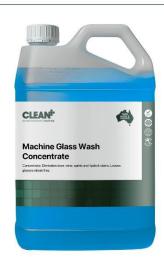

# **Machine Glass Wash Concentrate**

**CODE NO: 137** 

# DESCRIPTION (i)

Machine Glass Wash Liquid is a clear blue liquid with a slight fragrance. Machine Glass Wash Liquid is a premium quality product that can be used for utensil and glass washing machines and is highly effective in eliminating soils and stains such as beer, wine, spirits and lipstick from glassware. This product is suitable for all water conditions, simple and safe to use.