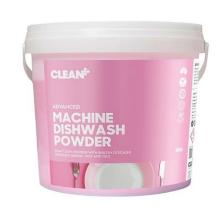

### ADVANCED MACHINE DISHWASH POWDER

**CODE NO: 510** 

### **HEAVY-DUTY POWDER WITH BUILT-IN DESCALER -DISSOLVES GREASE, FATS AND OILS**

Advanced Machine Dishwash Powder is a pink, non-foaming powder designed for heavy-duty dishwashing. Suitable for commercial and domestic machines, this product effectively removes soils and stains from crockery, utensils and glassware.

#### PRODUCT AVAILABILITY

This product is available in a 5kg, 15kg, 20kg pails or 25kg bag.

Always follow directions for use on the product label. Please visit www.cleanplus.com.au to find the Safety Data Sheet for this product.